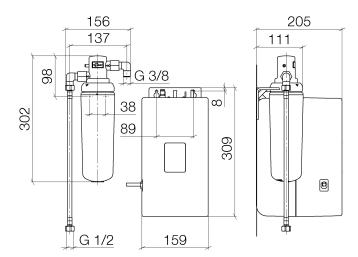

## Hot water tank incl. filter -

12 892 970 90

- CEE 7/4 connector
- thermostat regulator (88°C 98°C)
- capacity 2,5 litres
- power 1300 W
- voltage 220 240 volt
- activated carbon filter (5.0 micron level)
- chemical and mechanical filtering
- reduces water hardness (ion exchanger)
- filters dirt, rust, chlorine and lead particles
- filter capacity approx. 450 litres