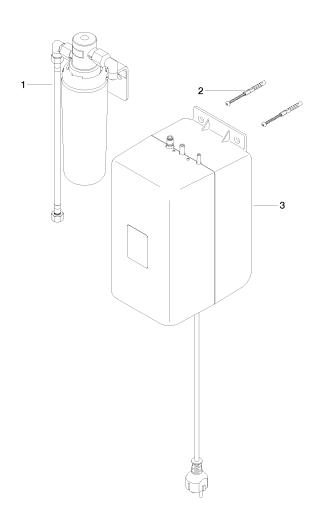

## Spare parts list

| No. | Item Number        | Name       | Quantity used | Delivery time |
|-----|--------------------|------------|---------------|---------------|
| 1   | 90 11 11 073 00 90 | filter     | 1             | 2             |
| 2   | 05 30 31 025 00 90 | fixing set | 1             | 2             |
| 3   | 90 10 01 033 00 90 | tank       | 1             | 2             |